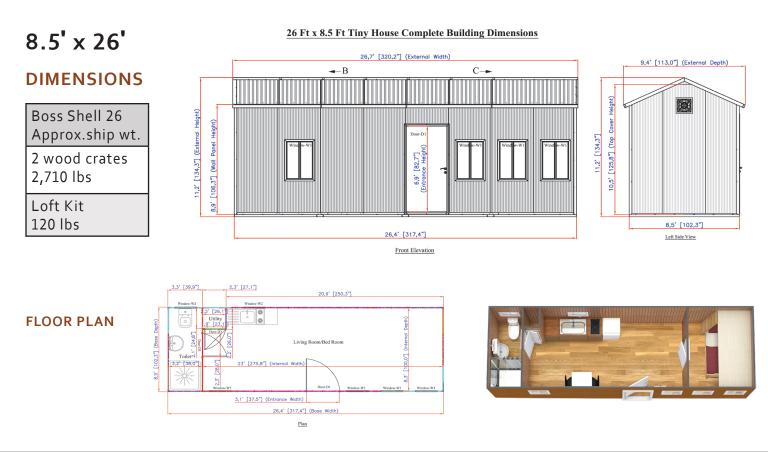

### The Most Affordable and Easy to Assemble DIY Kits



### CABIN • BACKYARD STUDIO (ADU) • WORK or PLAY SPACE



P: 323-870-6678 • E: sales@BOSStinyhouse.com • W: BOSStinyhouse.com



**On-Foundation** 

# CHOICE is YOURS

## Boss Shell Plus with optional siding CABIN • BACKYARD STUDIO (ADU) • WORK or PLAY SPACE





Images shown for illustration purposes only

### **BOSS SHELL PLUS**

## YOU ADD CREATIVE *Livable* IDEAS





## COMES WITH OUTSTANDING Features





B

### **BOSS SHELL PLUS**

## Electrical & Plumbing Package

#### Electrical



Plumbing





## 8.5' x 20' Specifications



## 8.5' x 26' Specifications

EXTERIOR

**INTERIOR** 





### **BOSS SHELL PLUS**





P: 323-870-6678 • E: sales@BOSStinyhouse.com • W: BOSStinyhouse.com



### The Most Affordable and Easy to Assemble DIY Kits



## 

The best custom tiny houses straight to your doorstep! Our Tiny House kits can be built at any location by you.

Houses are designed to be affordable, customizable and beautiful. Our exclusive B.O.S.S., Built On Site System Tiny House delivers a complete easy to assemble house with step by step assembly instructions; takes only 3 days for 2 people to assemble!

Save on the expense of shipping large prebuilt houses on a trailer and no unloading with a crane.

You can buy affordable tiny house kits and use it to build a home at your preferred location. Affordability is the key because our aim is that everyone can afford a tiny living for themselves. Your new