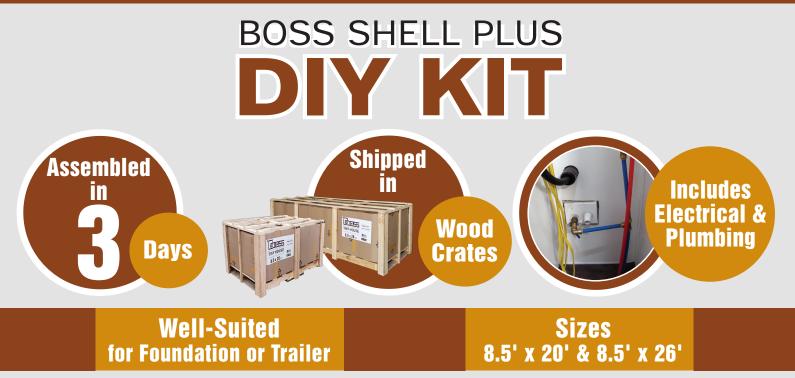

### **BOSS SHELL PLUS**

## 

The best custom tiny houses straight to your doorstep! Our Tiny House kits can be built at any location by you.

Houses are designed to be affordable, customizable and beautiful. Our exclusive B.O.S.S., Built On Site System Tiny House delivers a complete easy to assemble house with step by step assembly instructions; takes only 3 days for 2 people to assemble!

We have a Built On Site System for you! Yes, BOSS stands for Built On Site System, a complete solution. The assembling is easy, the entire process takes a few of days to be complete, and 2 people are sufficient for building on-site.