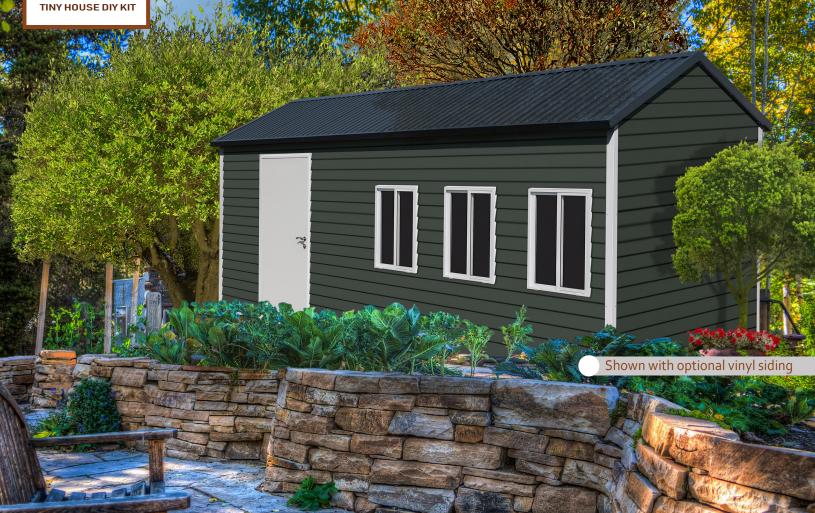

## Boss Shell Plus with optional siding CABIN • BACKYARD STUDIO (ADU) • WORK or PLAY SPACE

Images shown for illustration purposes only