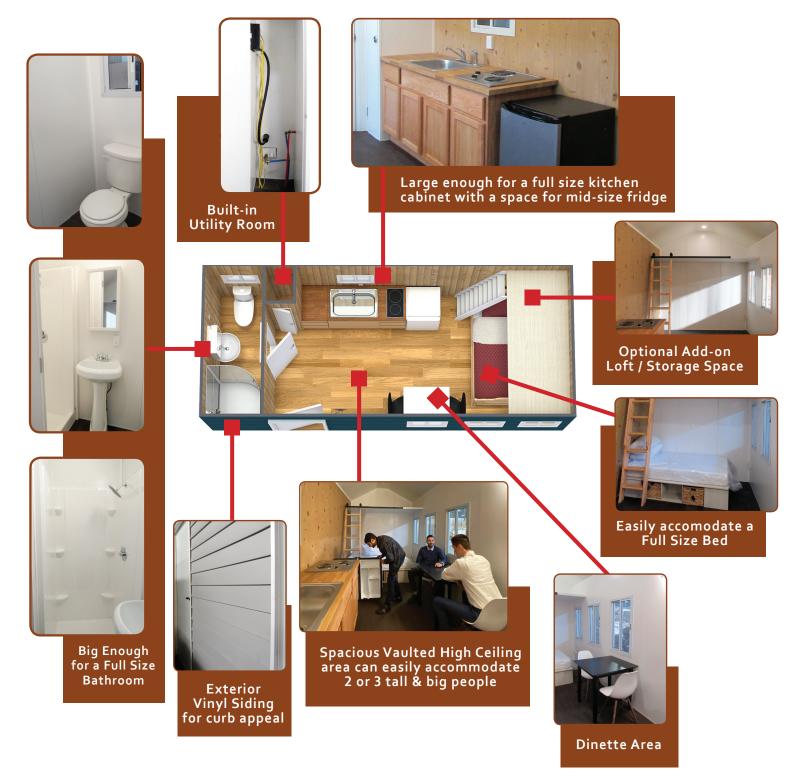

### The Most Affordable and Easy to Assemble DIY Kits



### CABIN • BACKYARD STUDIO (ADU) • WORK or PLAY SPACE



P: 323-870-6678 • E: sales@BOSStinyhouse.com • W: BOSStinyhouse.com



**On-Foundation** 

# CHOICE is YOURS

## Boss Shell Plus with optional siding CABIN • BACKYARD STUDIO (ADU) • WORK or PLAY SPACE





Images shown for illustration purposes only

### **BOSS SHELL PLUS**

## YOU ADD CREATIVE *Livable* IDEAS





## COMES WITH OUTSTANDING Features





B

### **BOSS SHELL PLUS**

## Electrical & Plumbing Package

#### Electrical



Plumbing





## 8.5' x 20' Specifications



## 8.5' x 26' Specifications

EXTERIOR

**INTERIOR** 





### **BOSS SHELL PLUS**





P: 323-870-6678 • E: sales@BOSStinyhouse.com • W: BOSStinyhouse.com



### The Most Affordable and Easy to Assemble DIY Kits



## 

The best custom tiny houses straight to your doorstep! Our Tiny House kits can be built at any location by you.

Houses are designed to be affordable, customizable and beautiful. Our exclusive B.O.S.S., Built On Site System Tiny House delivers a complete easy to assemble house with step by step assembly instructions; takes only 3 days for 2 people to assemble!

Save on the expense of shipping large prebui