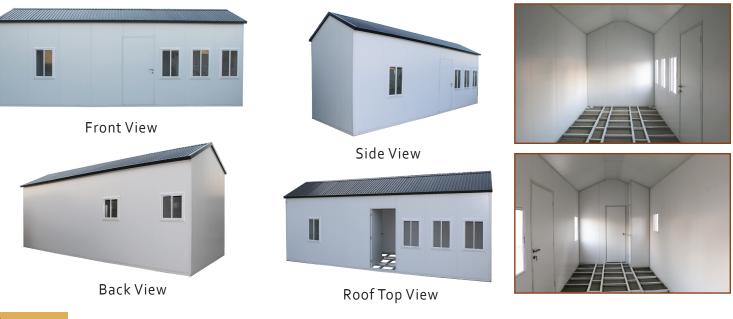

## 8.5' x 20' Specifications

## 8.5' x 26' Specifications

EXTERIOR

**INTERIOR** 