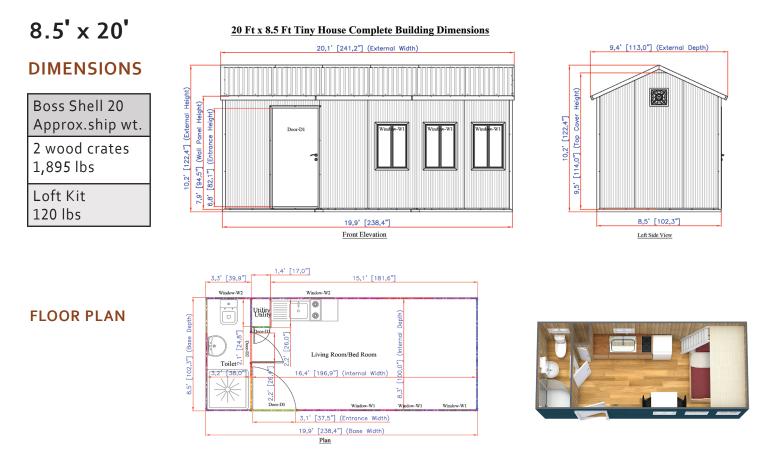

### The Most Affordable and Easy to Assemble DIY Kits



### CABIN • BACKYARD STUDIO (ADU) • WORK or PLAY SPACE



P: 323-870-6678 • E: sales@BOSStinyhouse.com • W: BOSStinyhouse.com



**On-Foundation** 

# CHOICE is YOURS

## Boss Shell Plus with optional siding CABIN • BACKYARD STUDIO (ADU) • WORK or PLAY SPACE





Images shown for illustration purposes only

### **BOSS SHELL PLUS**

## YOU ADD CREATIVE *Livable* IDEAS





## COMES WITH OUTSTANDING Features





B

### **BOSS SHELL PLUS**

## Electrical & Plumbing Package

#### Electrical



Plumbing





## 8.5' x 20' Specifications



## 8.5' x 26' Specifications

EXTERIOR

**INTERIOR** 





### **BOSS SHELL PLUS**





P: 323-870-6678 • E: sales@BOSStinyhouse.com • W: BOSStinyhouse.com



### The Most Affordable and Easy to Assemble DIY Kits



## 

The best custom tiny houses straight to your doorstep! Our Tiny House kits can be built at any location by you.

Houses are designed to be affordable, customizable and beautiful. Our exclusive B.O.S.S., Built On Site System Tiny House delivers a complete easy to assemble house with step by step assembly instructions; takes only 3 days for 2 people to assemble!

Save on the expense of shipping large prebuilt houses on a trailer and no unloading with a crane.

You can buy affordable tiny house kits and use it to build a home at your preferred location. Affordability is the key because our aim is that everyone can afford a tiny living for themselves. Your ne