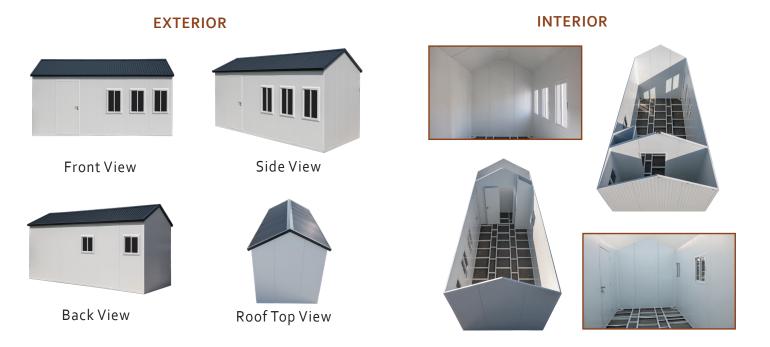

## 8.5' x 20' Specifications

## 8.5' x 26' Specifications

EXTERIOR

**INTERIOR** 